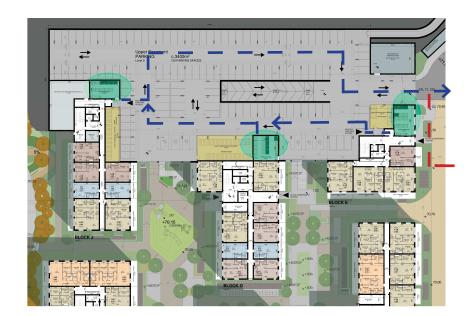

#### Car Parking

The adjacency of the development to the existing Luas stop allows the provision of car parking to be minimised.

General residents car parking and bicycle parking will be located at two basement levels accessed via a vehicle/ pedestrian ramp off the proposed access road to the east of the site.

There will be secure surface car parking spaces located along the access road, provided for use by the commercial areas, staff, visitors and general set down.

There will be 19 surface and 400 basement car parking.

#### **Bicycle Parking**

Covered and secure bicycle parking will be provided in two locations for residents:

- At basement levels via bicycle storage rooms containing double deck racks.
- At surface level to serve the commercial areas and visitors.

Please refer to traffic and mobility report prepared by Waterman Moylan Consulting Engineers.

Proposed Site plan showing surface parking