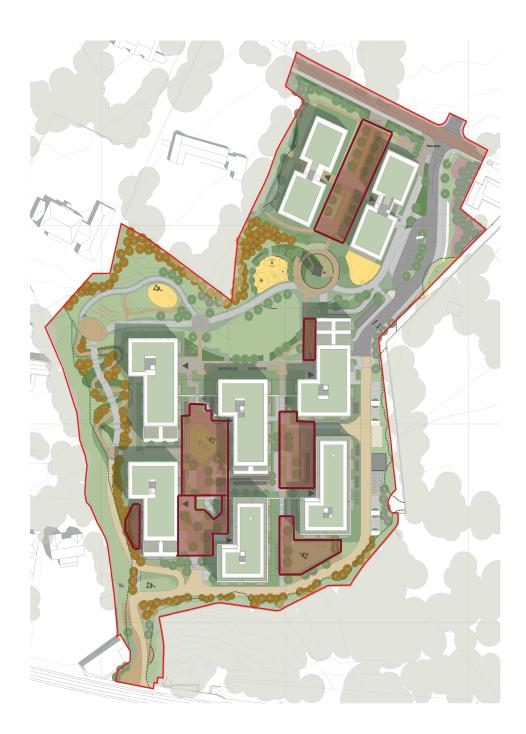

#### **Project Description**

Construction of a Build to Rent (BTR), Strategic Housing Development (SHD) comprising the following:

- •Demolition of existing unoccupied dwelling ('Winterbrook'), and derelict, former dwelling attached to Barrington Tower (Protected Structure RPS 1729).
- •Construction of 534 no. apartments (30 no. studios, 135 no. 1 -beds, 318 no. 2-bed, and 51 no. 3-bed) within 8 no. blocks ranging in height from 3 to 9 storeys (over lower ground floor).
- •Provision of creche, retail unit, and Resident Support Facilities/ Resident Services and Amenities.
- •Provision of car and cycle parking, at basement (2 levels) and ground level.
- •Provision of vehicular and pedestrian/cyclist accesses from Brennanstown Road with public access through the development to Brennanstown Luas Stop to the south.
- •Provision of public and communal open spaces including an enhanced landscaped setting in the vicinity of Barrington Tower.
- •Provision of all landscaping, play areas and boundary treatment works, ESB substations, plant areas, waste management areas, and all other site development works, and site services required to facilitate the proposed development.

Key deliverables on these policies which the proposed scheme will deliver include:

- Provision of high quality professionally managed accommodation providing 534 residential apartments.
- Enhancement of the protected structure "Barrington Tower", as a central feature of the proposed development creating a focal point on the public zone.
- Provision of generous, high standard residential communal amenity areas both external and internal, including` crèche, Gym, Function Room etc.
- Providing different character communal open space in form of terraced courtyard landscaped gardens, enhancing biodiversity and SUDS, as well as exploiting the natural sharp differences of topography levels.
- Providing two levels of basement car park.
- Minimising vehicular traffic to maximise pedestrian and cycle routes with easy public access to the Luas Station,located at the south of the site.