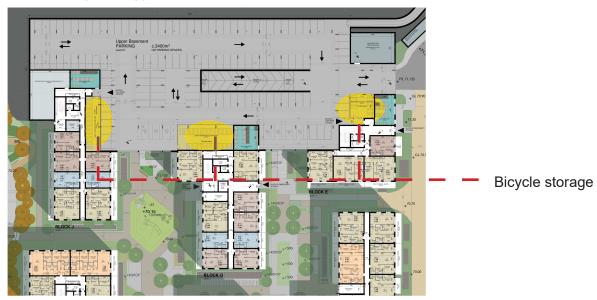

## Car Parking - Bicycle Parking

Proposed Upper Basement Plan

Proposed Lower Basement Plan

Sample caged bicycle storage

Sample covered double deck bicycle rack - for use In basement