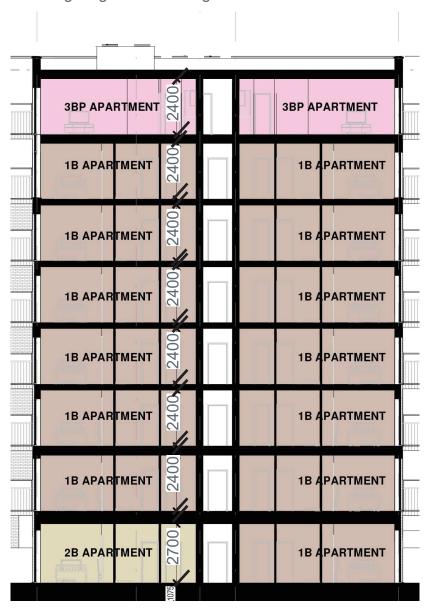

#### Floor to Ceiling Height

Sustainable Urban Housing: Design Standards for New Apartment guidelines 2020, section 3.21 requires a minimum floor to ceiling height of 2.4m.

The ground floor units will achieve a minimum floor to ceiling height of 2.7m and all other levels will achieve a minimum floor to ceiling height of 2.4m or greater.

Typical section for any apartment block