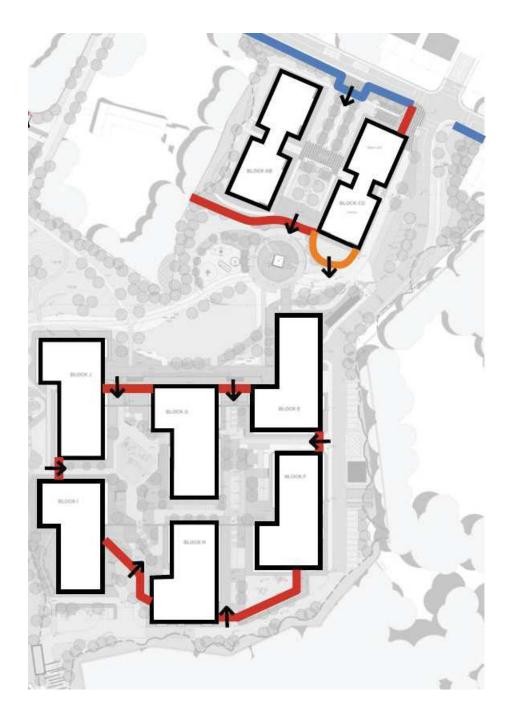

#### **Apartment Layouts**

The following unit types comprise the typical layouts in the scheme:

CGI View of Proposed Southerly Courtyard Elevation Design

#### **Dual Aspect Ratios**

The scheme was designed from the outset to maximise good sun and day light penetration into the individual apartment units, whilst simultaneously making efforts to protect the privacy of the adjacent properties. The proposed scheme also seeks to take advantage of the spectacular views across greater Dublin area at high level.

The apartment blocks have been aligned on a north-south axis thus presenting the optimum approach to ensure the maximum number of apartments will receive east-west day light.

All apartments with a northern aspect are dual aspect and no single aspect north facing apartments are proposed within the development.

'In suburban or intermediate locations, it is an objective that there shall generally be a minimum of 50% dual aspect apartments in a single scheme.'

The combined apartment blocks A-B, C-D, E, F, G, H, I and J achieve the minimum standard of 50% within their own regard as per the table below:

|       | Proposed<br>number of<br>levels | Proposed<br>Total Appts<br>per Block |   | DUAL A        | SPECT |
|-------|---------------------------------|--------------------------------------|---|---------------|-------|
| Block |                                 |                                      |   | Total (units) | %     |
| AB    | 5                               | 40                                   | П | 33            | 83%   |
| CD    | 5                               | 32                                   |   | 28            | 88%   |
| E     | 7+LG                            | 68                                   |   | 33            | 49%   |
| F     | 9+LG                            | 96                                   |   | 45            | 47%   |
| G     | 7+LG                            | 89                                   |   | 38            | 43%   |
| Н     | 9                               | 99                                   |   | 42            | 42%   |
| I     | 5+LG                            | 48                                   |   | 23            | 48%   |
| J     | 5+LG                            | 62                                   |   | 27            | 44%   |

| GRAND | 534 | 269 | 50.4%  |
|-------|-----|-----|--------|
| TOTAL | 334 | 200 | 33.470 |

Dual aspect units.

Typical floor layout showing dual aspect units.

For further information on the daylight-sunlight analysis, please refer to the Avison Young report.