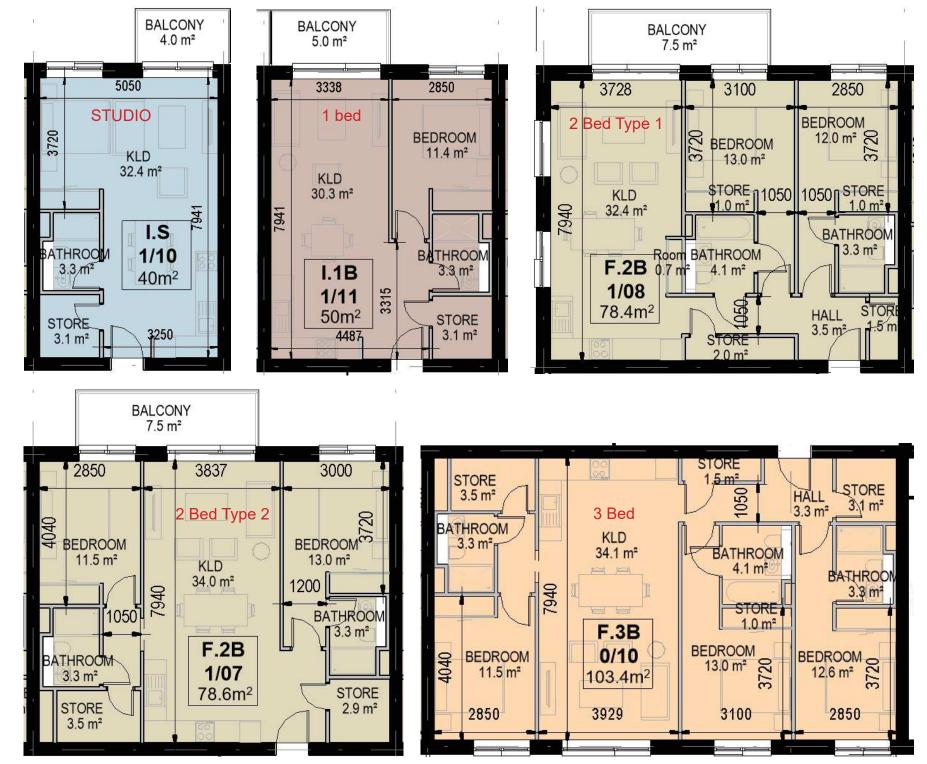

#### **Apartment Floor Areas**

The proposed scheme offers a unique response to the contextual restrictions of this key site which results in a variety of different unit types across the development.

We confirm that all units comply with the requirements of the Sustainable Urban Housing Design Standards for New Apartments 2018.

All individual habitable rooms, floor areas and room widths comply or exceed the design guideline requirements.

Please see Appendix A for full detailed Housing Quality Assessment schedule.

#### **Apartment Layouts**

The following unit types comprise the typical layouts in the scheme:

CGI View of Proposed Southerly Courtyard Elevation Design