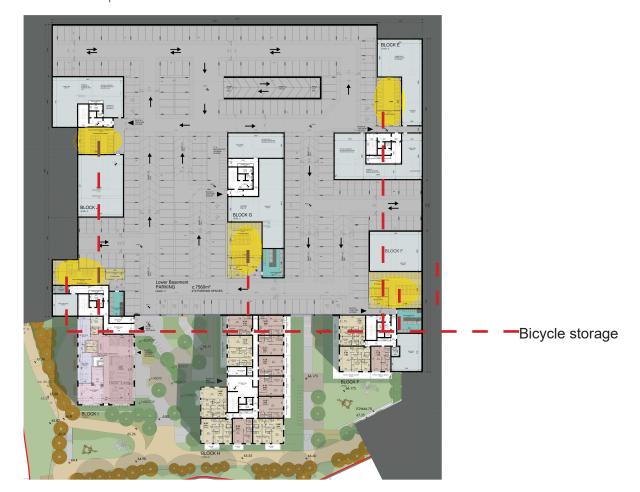

#### **Bicycle Parking**

Covered and secure bicycle parking will be provided in two locations for residents:

- At basement levels via bicycle storage rooms containing double deck racks.
- At surface level to serve the commercial areas and visitors.

Please refer to traffic and mobility report prepared by Waterman Moylan Consulting Engineers.

Proposed Site plan showing surface parking

## Car Parking - Bicycle Parking

Proposed Upper Basement Plan

Proposed Lower Basement Plan

Sample caged bicycle storage

Sample covered double deck bicycle rack - for use In basement