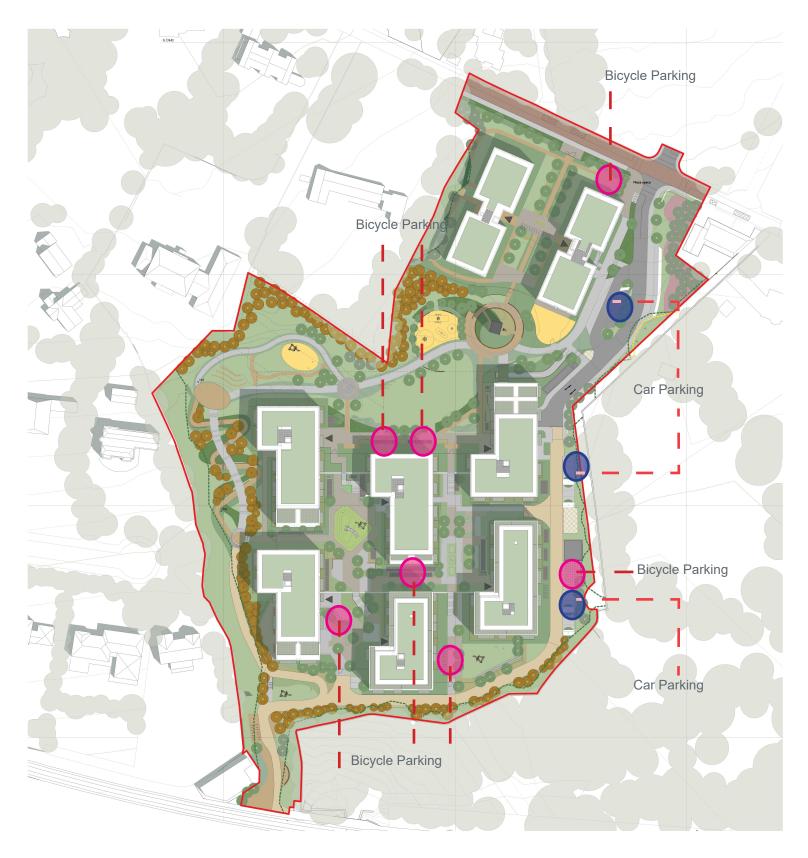

#### Car Parking

The adjacency of the development to the existing Luas stop allows the provision of car parking to be minimised.

General residents car parking and bicycle parking will be located at two basement levels accessed via a vehicle/ pedestrian ramp off the proposed access road to the east of the site.

There will be secure surface car parking spaces located along the access road, provided for use by the commercial areas, staff, visitors and general set down.

There will be 19 surface and 400 basement car parking.

#### **Bicycle Parking**

Covered and secure bicycle parking will be provided in two locations for residents:

- At basement levels via bicycle storage rooms containing double deck racks.
- At surface level to serve the commercial areas and visitors.

Please refer to traffic and mobility report prepared by Waterman Moylan Consulting Engineers.

Proposed Site plan showing surface parking