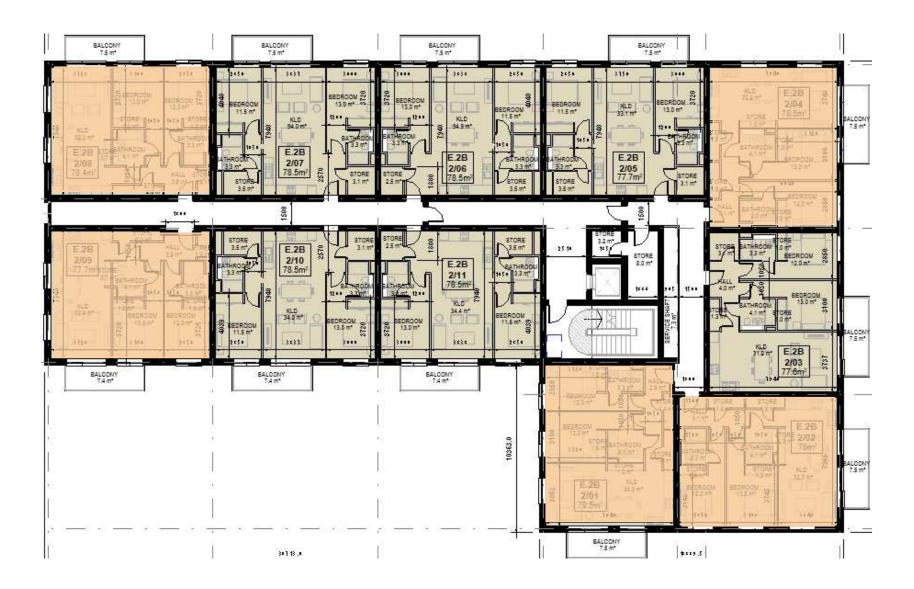

|       | Proposed<br>number of<br>levels | Proposed<br>Total Appts<br>per Block |   | DUAL A        | SPECT |
|-------|---------------------------------|--------------------------------------|---|---------------|-------|
| Block |                                 |                                      |   | Total (units) | %     |
| AB    | 5                               | 40                                   | П | 33            | 83%   |
| CD    | 5                               | 32                                   |   | 28            | 88%   |
| E     | 7+LG                            | 68                                   |   | 33            | 49%   |
| F     | 9+LG                            | 96                                   |   | 45            | 47%   |
| G     | 7+LG                            | 89                                   |   | 38            | 43%   |
| Н     | 9                               | 99                                   |   | 42            | 42%   |
| I     | 5+LG                            | 48                                   |   | 23            | 48%   |
| J     | 5+LG                            | 62                                   |   | 27            | 44%   |

| GRAND | 534 | 269 | 50.4%  |
|-------|-----|-----|--------|
| TOTAL | 334 | 200 | 33.470 |

Dual aspect units.

Typical floor layout showing dual aspect units.

For further information on the daylight-sunlight analysis, please refer to the Avison Young report.

#### Lift and Stair Cores

All apartment blocks, A-B, C-D, E, F, G, H, I, and J will comprise no more than 12 units per level per core as stated in the in the design standards for new apartments.

All circulation cores will be within the permitted travel distances for fire escape from apartment entrance doors.