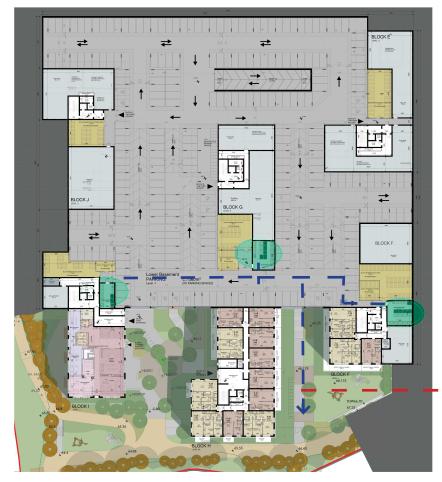

#### **Bicycle Parking**

Covered and secure bicycle parking will be provided in two locations for residents:

- At basement levels via bicycle storage rooms containing double deck racks.
- At surface level to serve the commercial areas and visitors.

## Car Parking - Bicycle Parking

Proposed Upper Basement Plan

Proposed Lower Basement Plan

Sample caged bicycle storage

Sample covered double deck bicycle rack - for use In basement