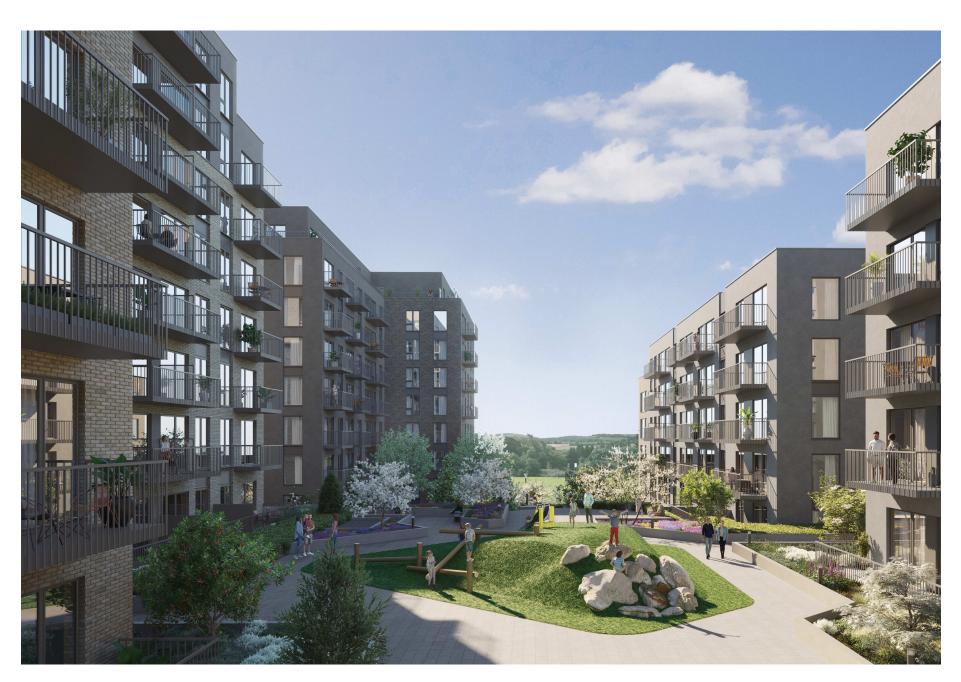

## **External Communal Amenity Space**

External communal amenity spaces for use by the residents of the scheme will be provided in a number of locations throughout the development. They will include:

Passive surveillance
Enclosed fobbed areas
Landscape treatment
Framed views to the south (Dublin Mountains)
Different activities for each courtyard

Site Plan:External Amenity Space: 4,200m²

## Public Open Space - Childrens Play Area

A children's playground will be contained within the public open space as indicated on the image to the right. It will be overlooked by the adjoining landscaped public space and will include seating areas. The space will be suitably lit in line with the overall site landscape strategy. Please see accompanying landscape report prepared by Murray and Associates for further detail.

Public Open Space: 9,370m²

Children's Play Space