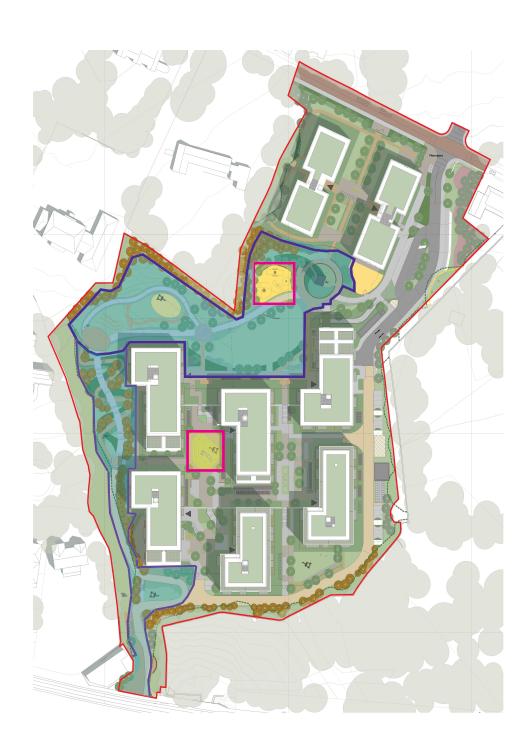

## **External Communal Amenity Space**

External communal amenity spaces for use by the residents of the scheme will be provided in a number of locations throughout the development. They will include:

Passive surveillance
Enclosed fobbed areas
Landscape treatment
Framed views to the south (Dublin Mountains)
Different activities for each courtyard

Site Plan:External Amenity Space: 4,200m²

## Public Open Space - Childrens Play Area

A children's playground will be contained within the public open space as indicated on the image to the right. It will be overlooked by the adjoining landscaped public space and will include seating areas. The space will be suitably lit in line with the overall site landscape strategy. Please see accompanying landscape report prepared by Murray and Associates for further detail.

Public Open Space: 9,370m²

Children's Play Space