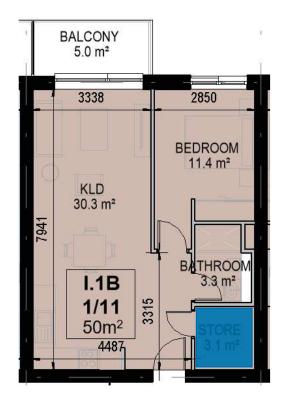

#### **Internal Storage**

Storage requirements are provided entirely within the apartments.

The storage provided is in addition to kitchen cupboards, bedroom furniture and to minimum aggregate living/dining/kitchen or bedroom floor areas. Individual storage rooms within an apartment do not exceed 3.5 square metres.

The scheme's amenity areas, located at ground floor level of Blocks E and I will have dedicated storage rooms for post and parcel delivery adjacent to the reception areas.

Apt. Storage.

Typical 1 bedroom Unit - 50sqm (3sqm) Dedicated storage space highlighted in Blue.