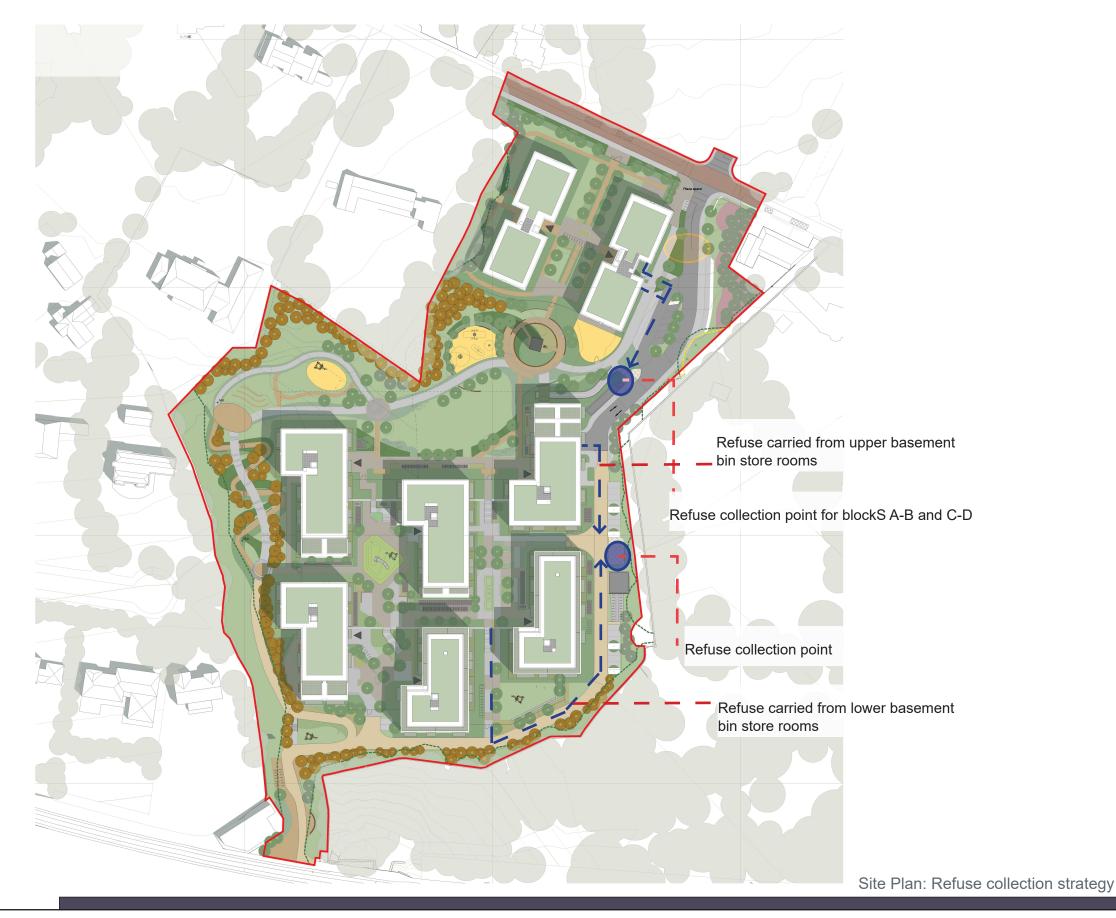

Each building will have access to their own respective bin stores, most of them located at basement level.

These storage areas will be easily accessed by residents, management staff and refuse collectors. Staff will bring the bins from the bin stores to staging designated areas in order to restrict disruption by waste trucks during collection. Sufficient access and egress will be provided to enable receptacles to be moved easily from the storage area to these collection points.

Refuse carried from upper basement bin store rooms to collection point

Floor Plan: Upper Basement Level

Refuse Store

 Refuse carried from lower basement bin store rooms to collection point

Floor Plan: Lower Basement Level

Refuse Storage.